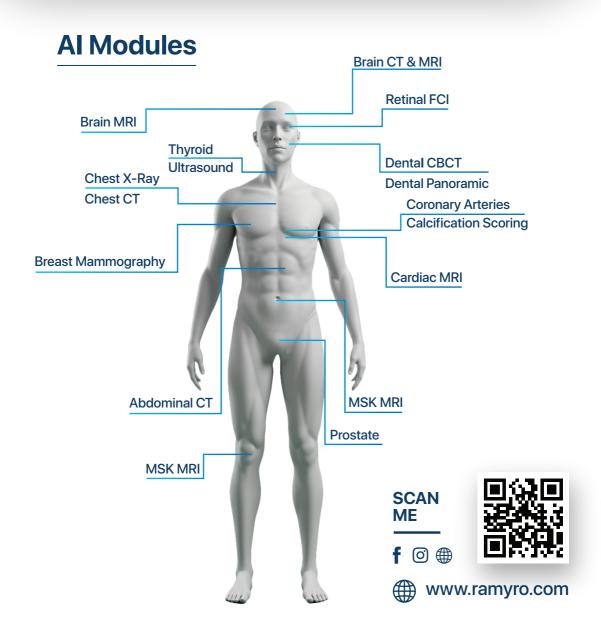

# Transforming Diagnostics With Cutting-Edge Al Solutions

Revolutionize healthcare with Ramyro's advanced AI algorithms and modules. From breast mammography to brain MRI, our solutions deliver unmatched accuracy, efficiency, and scalability. Empower your clinical workflows with AI-driven insights, seamless integration, and patient-focused care. Discover the future of medical imaging today